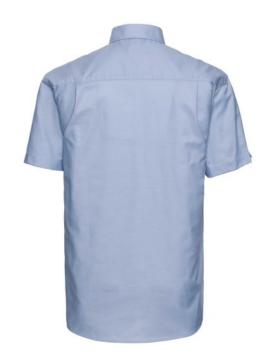

# **Specification**

RUSSELL Men's Short Sleeve Shirt EASY CARE OXFORD. Ideal choice for corporate wear because everyone looks good. Classic collar with or without buttons, two buttons on cuff. 70% Cotton / 30% Oxford polyester, 130/135 g / m2. Wash at 40 degrees. EASY CARE - fast drying, easy to iron Oxfd Bl 17.5 / 43/44