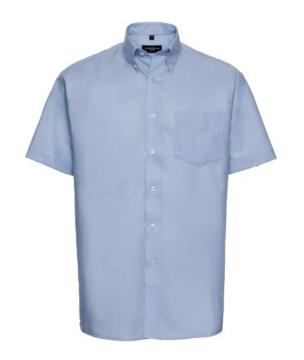

# RUSSELL MEN'S SHORT SLEEVE SHIRT EASY CARE OXFORD

# **Specification**

RUSSELL Men's Short Sleeve Shirt EASY CARE OXFORD. Ideal choice for corporate wear because everyone looks good. Classic collar with or without buttons, two buttons on cuff. 70% Cotton / 30% Oxford polyester, 130/135 g / m2. Wash at 40 degrees. EASY CARE - fast drying, easy to iron Oxfd Bl 17.5 / 43/44